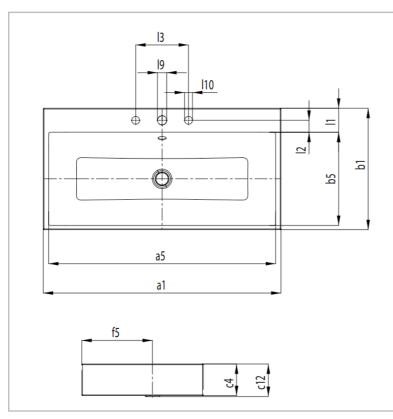

## Product info:

- With overflow
- With tap platform
- Kaldewei Steel Enamel

Add-on:

• 2 x M30050G rubber seal

| Model No.                                           |     | 3158  |
|-----------------------------------------------------|-----|-------|
| External length                                     | a1  | 900   |
| Internal length                                     | a5  | 860   |
| External width                                      | b1  | 460   |
| Internal width                                      | b5  | 354   |
| Height of rim                                       | c4  | 120   |
| Distance basin surface to bottom edge of waste hole | c12 | 125   |
| Distance outer edge to centre of waste hole         | f5  | 267,5 |
| Depth of tap deck                                   | 11  | 90,5  |
| Distance tap holes to edge                          | 12  | 45    |
| Distance of tap holes                               | 13  | 200   |
| Diameter of centre tap hole                         | 19  | 35    |
| Diameter of outside tap holes (3 tap holes only)    |     | 30    |
| Weight of the enamelled washbasin in kg             |     | 17,1  |