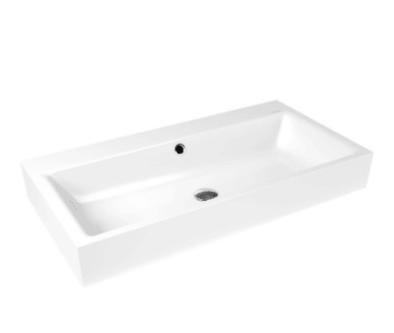

## **KALDEWEI**

| Brand :         | KALDEWEI, Germany              |
|-----------------|--------------------------------|
| Name :          | Puro 3158 Countertop Washbasin |
| Item Code :     | 9008 0601 3001                 |
| Designer :      | Anke Solomon                   |
| Color / Finish: | Alpine White                   |
| Dimensions :    | Overall (LxWxH in cm)          |
|                 | 90 x 46 x 12.5cm               |